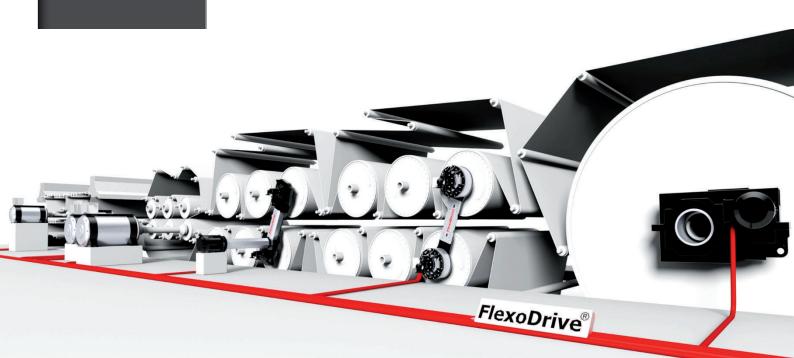

## **Drive technology**

#### FlexoDirect®

#### **Direct motors**

- For the entire paper production
- High efficiency synchronous machine
- Torques up to 57.000 Nm
- High temperature application
- Simple connection on the drive or operator side
- Solid or hollow shaft version
- Slip-on or foot version
- Patented torque support