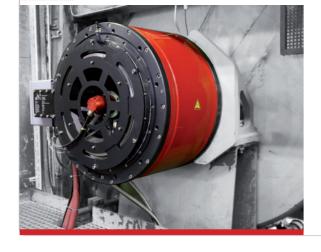

#### FlexoGear®

## **Special gearbox**

- Special gearbox for the dryer section
- Patented torque support
- Ensures no tension in the system
- Hollow shaft gearbox
- Up to four gearboxes can be coupled
- Only one motor required per system
- Connection to cylinder journal via shrink disk
- Passage of steam and condensate