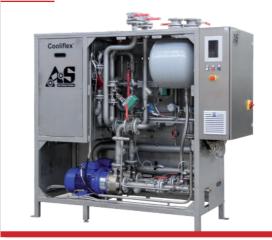

#### Cooliflex®

## **Tempering units**

- Cooling water treatment
- Developed for water-cooled components (motor, inverter, plant components)
- Closed primary water circuit
- Incl. integrated control PROFIBUS/PROFINET connection
- Heat recovery function
- Plug and play system