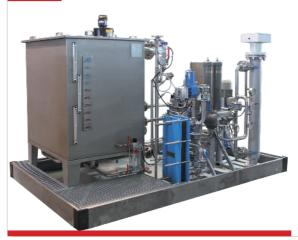

#### **Lubriflex®**

## **Lubrication unit**

- Degassing, cleaning, temperature control and filtration of lubricating oil
- Special degassing system inside the tank halves tank volume compared to conventional systems
- Incl. redundant pumps, filters as well as heaters
- Modular tank volumes up to 8.000 liters and more
- Easy to clean tank interior