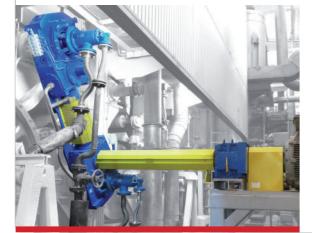

#### FlexoGear®

## **Special gearbox**

- Special gearbox for the dryer section
- Patented torque support
- Ensures no tension in the system
- Hollow shaft gearbox
- Up to four gearboxes can be coupled
- Only one motor required per system
- Connection to cylinder journal via shrink disk
- Passage of steam and condensate