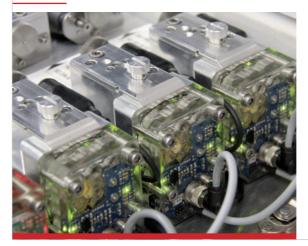

#### FlexoFlow®

### Flow controller

- Independent of pressure, temperature and viscosity
- Fully automatic and simultaneous control of all lubrication or cooling points
- Modular design
- Incl. integrated control PROFIBUS/PROFINET connection
- Simple condition monitoring
- From 0,07 100 l/min